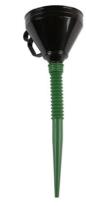

## **Funnel Kit 165mm**

Specialist funnel designed for automotive use. A versatile kit, includes a 165mm diameter funnel that can be used on its own or attached to the flexible spout or clear hose. The flexible spout is 480mm long, a useful size for many re-fuelling applications. The clear hose has a diameter of 9.5mm and is 600mm long, designed for the most inaccessible areas, such as topping up windscreen washer fluid or accessing hidden brake or clutch fluid reservoirs. The funnel features an ergonomic side handle with a thumb and finger grip for a secure hold and is oil and fuel resistant, making it ideal for the professional workshop.

## **Additional Information**

- · Automotive funnel kit includes; 165mm wide funnel, flexi shaft, clear hose & filter.
- Funnel dimensions: diameter: 165mm; overall length (including flexi-spout) 480mm.
- Long, flexible clear hose (600mm x 9.5mm) ideal for restricted access areas e.g. hidden brake or clutch fluid reservoirs.
- · Ergonomic handle for a secure grip.
- Suitable for petrol, diesel, oil, brake fluid, anti-freeze & windscreen wash.