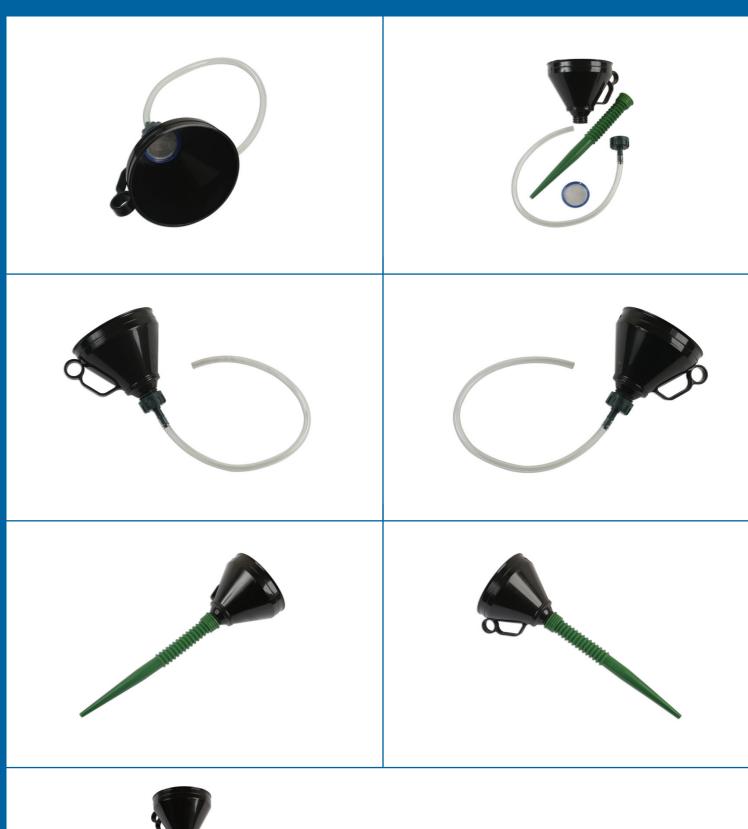

## **Funnel Kit 165mm**

Specialist funnel designed for automotive use. A versatile kit, includes a 165mm diameter funnel that can be used on its own or attached to the flexible spout or clear hose. The flexible spout is 480mm long, a useful size for many re-fuelling applications. The clear hose has a diameter of 9.5mm and is 600mm long, designed for the most inaccessible areas, such as topping up windscreen washer fluid or accessing hidden brake or clutch fluid reservoirs. The funnel features an ergonomic side handle with a thumb and finger grip for a secure hold and is oil and fuel resistant, making it ideal for the professional workshop.

## **Additional Information**

- · Automotive funnel kit includes; 165mm wide funnel, flexi shaft, clear hose & filter.
- Funnel dimensions: diameter: 165mm; overall length (including flexi-spout) 480mm.
- Long, flexible clear hose (600mm x 9.5mm) ideal for restricted access areas e.g. hidden brake or clutch fluid reservoirs.
- · Ergonomic handle for a secure grip.
- Suitable for petrol, diesel, oil, brake fluid, anti-freeze & windscreen wash.