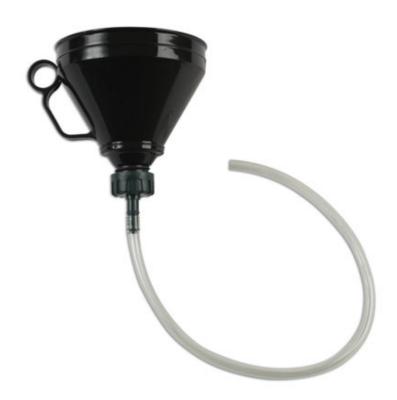

## **Funnel Kit 165mm**

Specialist funnel designed for automotive use. A versatile kit, includes a 165mm diameter funnel that can be used on its own or attached to the flexible spout or clear hose. The flexible spout is 480mm long, a useful size for many re-fuelling applications. The clear hose has a diameter of 9.5mm and is 600mm long, designed for the most inaccessible areas, such as topping up windscreen washer fluid or accessing hidden brake or clutch fluid reservoirs. The funnel features an ergonomic side handle with a thumb and finger grip for a secure hold and is oil and fuel resistant, making it ideal for the professional workshop.

## **Additional Information**

- · Automotive funnel kit includes; 165mm wide funnel, flexi shaft, clear hose & filter.
- Funnel dimensions: diameter: 165mm; overall length (including flexi-spout) 480mm.
- Long, flexible clear hose (600mm x 9.5mm) ideal for restricted access areas e.g. hidden brake or clutch fluid reservoirs.
- · Ergonomic handle for a secure grip.
- Suitable for petrol, diesel, oil, brake fluid, anti-freeze & windscreen wash.